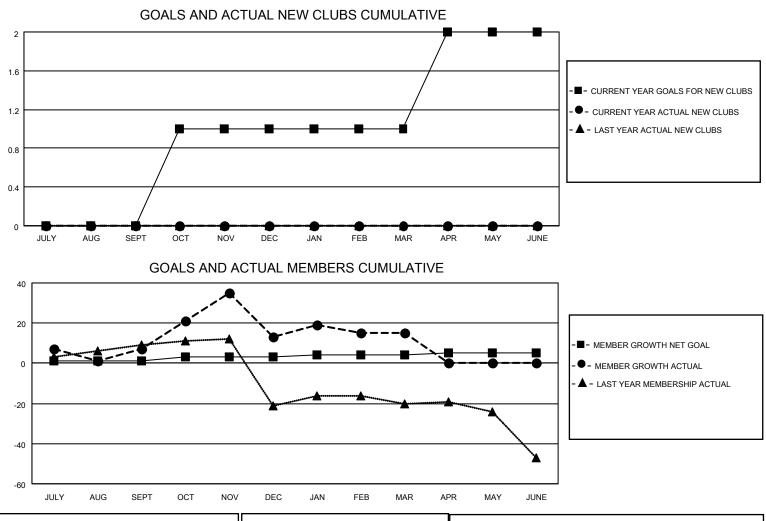

## LOCATION MISSOURI

District 26 M6

Results as of: 3/31/2022

| Clubs                 |               |           |               | Members               |                        |                         |                                                    |
|-----------------------|---------------|-----------|---------------|-----------------------|------------------------|-------------------------|----------------------------------------------------|
| RESULTS FOR 2021-2022 |               |           |               | RESULTS FOR 2021-2022 |                        |                         |                                                    |
| QUARTER               | NEW CLUB GOAL | NEW CLUBS | DROPPED CLUBS | QUARTER               | BER GROWTH NET<br>GOAL | MEMBER GROWTH<br>ACTUAL | DROPPED<br>MEMBERS ACTUAL<br>(including transfers) |
| JULY/AUG/SEPT         | 0             | 0         | 0             | JULY/AUG/SEPT         | 1                      | 32                      | 21                                                 |
| OCT/NOV/DEC           | 1             | 0         | 0             | OCT/NOV/DEC           | 2                      | 39                      | 31                                                 |
| JAN/FEB/MAR           | 0             | 0         | 0             | JAN/FEB/MAR           | 1                      | 18                      | 14                                                 |
| APR/MAY/JUNE          | 1             | 0         | 0             | APR/MAY/JUNE          | 1                      | 0                       | 0                                                  |